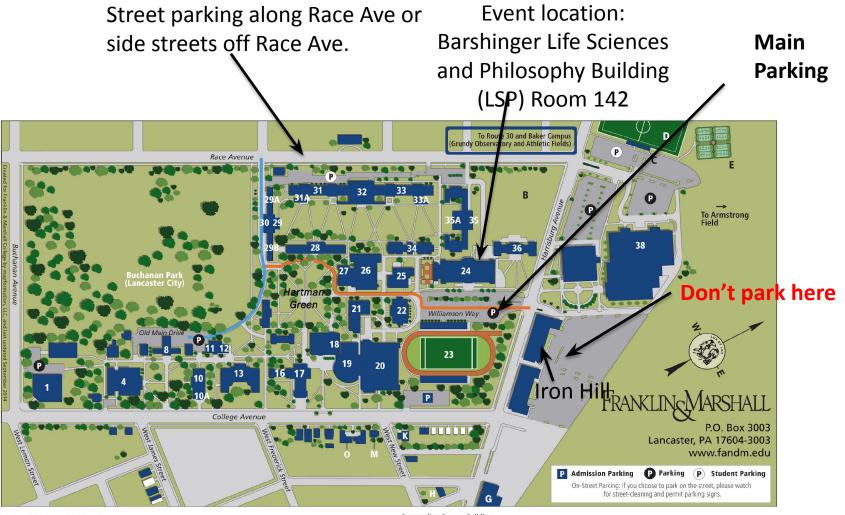

- North Museum, 400 College Ave.
- Shadek-Fackenthal Library, 460 College Ave.
- Old Main, 525 Old Main Dr. 10 Keiper Liberal Arts, 540 College Ave.
- 10A Green Room Theatre, 530 College Ave.
- 11 Distler House/Campus Bookstore, 561 Old Main Dr.
- 12 Zime Café, 563 Old Main Dr.
- 13 Stager Hall, 550 College Ave.
- 16 Meyran Hall, 610 College Ave.
- 17 Ann and Richard Barshinger, Center for Musical Arts in Hensel Hall, 620 College Ave.
- Steinman College Center, 628 College Ave. 18
- Roschel Performing Arts Center, 630 College Ave. 19
- Mayser Physical Education Center, 650 College Ave. 20
- Patricia E. Harris Center for Business, Government and 21 Public Policy, 651 Williamson Way
- Martin Library of the Sciences, 681 Williamson Way 22
- 23 Sponaugle-Williamson Field, 771 Williamson Way
- 24 Ann and Richard Barshinger Life Sciences and Philosophy Building, 760 Williamson Way

- 25 Carolyn W. and Robert S. Wohlsen Center for the Sustainable Environment, 680 Williamson Way
- 26 Hackman Physical Sciences Laboratory, 650 Williamson Way
- 27 Kauffman Hall, 630 Williamson Way
- 28
- Schnader Residence Hall, 620 Williamson Way Brooks College Commons, 611 Old Main Dr.
- 29 29A Marshall Hall, 613 Old Main Dr.
- 29B Buchanan Hall, 607 Old Main Dr.
- 30 Public Safety, 609 Old Main Dr.
- 31 South Ben Franklin, 637 Race Ave. 31A Boncheck College Commons, 627 Race Ave.
- 32 Dining Hall, 653 Race Ave.
- North Ben Franklin, 709 Race Ave. 33
- 33A Ware College Commons, 701 Race Ave.
  - Thomas Residence Hall, 700 Williamson Way
- 34 35 Weis Hall, 779 Race Ave.
- 35A Weis College Commons, 779 Race Ave.
- 36 New College House, 780 Williamson Way
- 38 Alumni Sports and Fitness Center, 929 Harrisburg Ave.

## Surrounding Campus Buildings

- В Practice Field, Harrisburg Ave.
- Gramas Pavilion, 1039 Harrisburg Ave. С
- Tylus Field, 1039 Harrisburg Ave. D
- Brooks Tennis Center, 1039 Harrisburg Ave. E
- Facilities Services, 415 Harrisburg Ave. G
- Other Room Theatre, 715 N Pine St. н
- Joseph International Center, 701 College Ave.
- Klehr Center for Jewish Life, 645 College Ave. M
- Philadelphia Alumni Writers House, 633 College Ave.